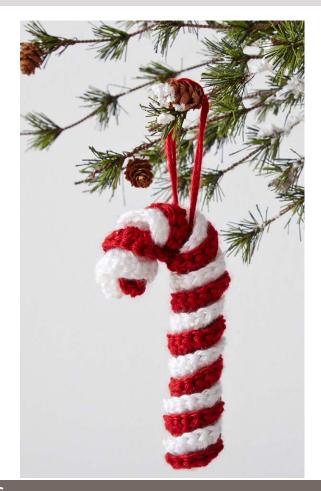

## **MEASUREMENT**

Approx 51/2" [14 cm] long.

## **INSTRUCTIONS**

Coil (make 1 each in A and B)

Ch 40. 2 dc in 4th ch from hook. 3 dc in each ch to end of chain. Fasten off.

Twist Coils around each other to form Candy Cane. Bend slightly approx 2½" [6 cm] from top. Using A, tack loosely to form curve. With A, make hanging loop.