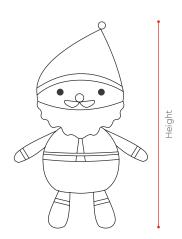

# SANTA CLAUS



PAINTBOX

YARNS

# SANTA CLAUS

easy



#### SIZES

Santa Claus is 10in/25cm tall.

#### YOU WILL NEED

Paintbox Yarns is exclusively available at lovecrafts.com

- 1.8oz/50g balls of Paintbox Yarns Cotton Aran:
  - 1 ball in Coffee Bean or Vanilla Cream (A)
  - 1 ball in Red Wine (B)
  - 1 ball in Champagne White (C)
  - 1 ball in Granite Grey (D)
- US E/4 (3.5mm) crochet hook
- Pair of ¾in/9mm safety eyes
- Tapestry needle
- Pins
- Stitch markers
- Toy stuffing

# GAUGE (TENSION)

17 sts and 19 rows to a 4in/10cm square worked in single (double) crochet using E/4 (3.5mm) crochet hook.

# **GOOD TO KNOW**

- Paintbox Yarns cannot accept responsibility for the finished item if any yarn other than the recommended varn is used.
- Yarn quantities are based on average requirements and are therefore approximate.
- Instructions are