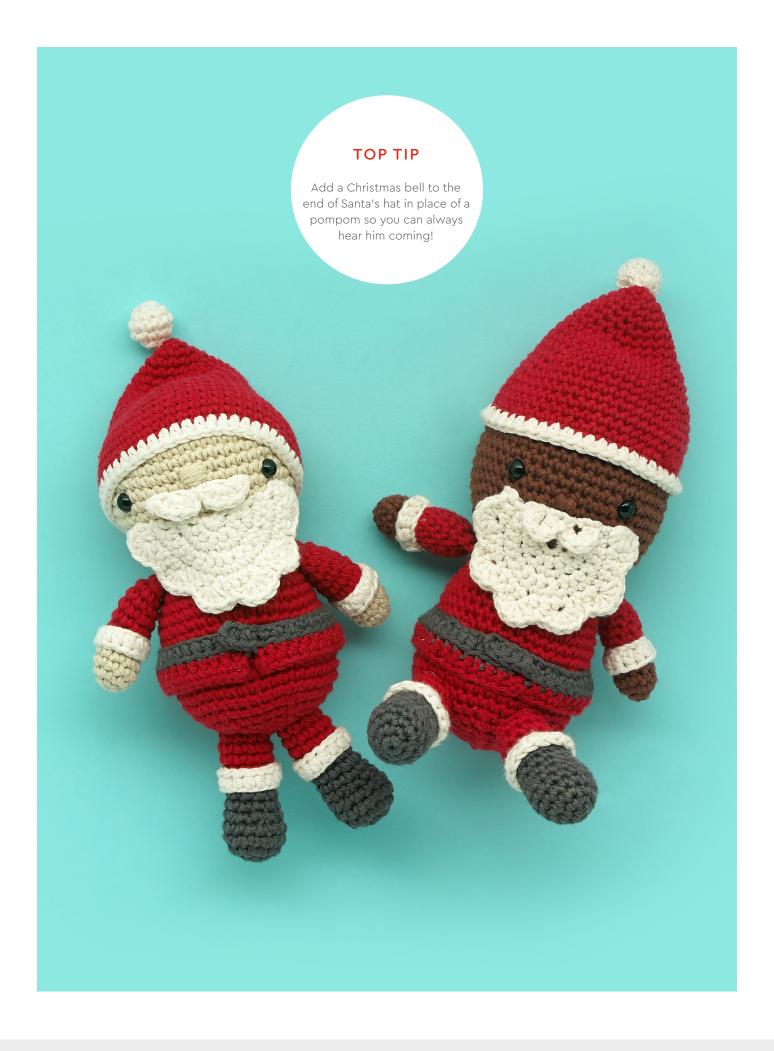

#### SIZES

Santa Claus is 10in/25cm tall.

#### YOU WILL NEED

Paintbox Yarns is exclusively available at lovecrafts.com

- 1.8oz/50g balls of Paintbox Yarns Cotton Aran:
  - 1 ball in Coffee Bean or Vanilla Cream (A)
  - 1 ball in Red Wine (B)
  - 1 ball in Champagne White (C)
  - 1 ball in Granite Grey (D)
- US E/4 (3.5mm) crochet hook
- Pair of ¾in/9mm safety eyes
- Tapestry needle
- Pins
- Stitch markers
- Toy stuffing

#### CONSTRUCTION

Head and body are made in one piece starting from top of head. Hat, moustache, beard, arms, belt, legs and cuffs are sewn to body.

#### TO MAKE UP

Use sewing pins to check position of all pieces before sewing them in place.

Use yarn A to embroider Santa's nose between eyes.

Sew moustaches just under nose. Then sew beard under moustaches.

Sew arms to sides of body, across round 21.

Sew belt to body.

Sew legs to bottom of body.