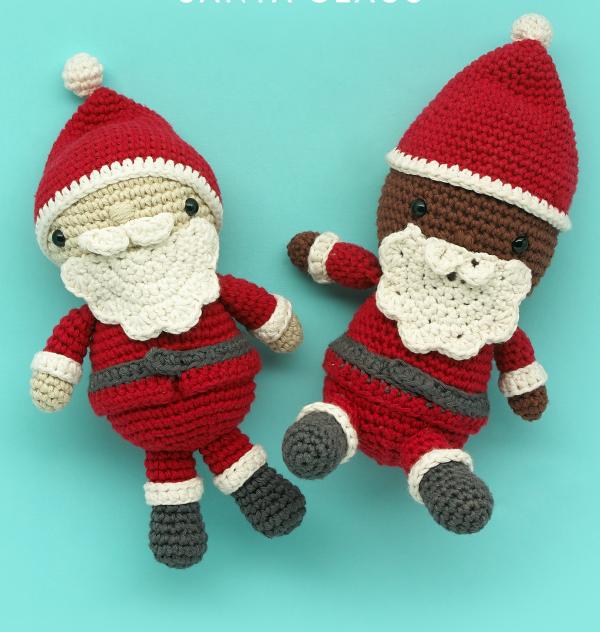

#### SIZES

Santa Claus is 10in/25cm tall.

#### YOU WILL NEED

Paintbox Yarns is exclusively available at lovecrafts.com

- 1.8oz/50g balls of Paintbox Yarns Cotton Aran:
  - 1 ball in Coffee Bean or Vanilla Cream (A)
  - 1 ball in Red Wine (B)
  - 1 ball in Champagne White (C)
  - 1 ball in Granite Grey (D)
- US E/4 (3.5mm) crochet hook
- Pair of ¾in/9mm safety eyes
- Tapestry needle
- Pins
- Stitch markers
- Toy stuffing

#### CONSTRUCTION

Head and body are made in one piece starting from top of head. Hat, moustache, beard, arms, belt, legs and cuffs are sewn to body.

#### TO MAKE UP

Use sewing pins to check position of all pieces before sewing them in place.

Use yarn A to embroider Santa's nose between eyes.

Sew moustaches just under nose. Then sew beard under moustaches.

Sew arms to sides of body, across round 21.

Sew belt to body.

Sew legs to bottom of body.